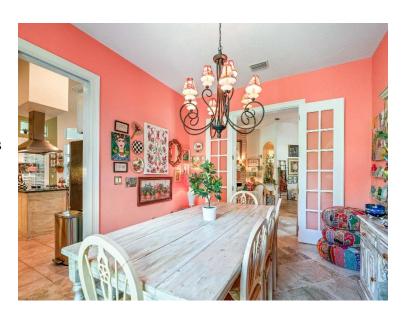

## **Dining Room:**

- Room to expand table to fit all those holiday guests
- A Large window with fan accent and plantation shutters let in light
- French Doors