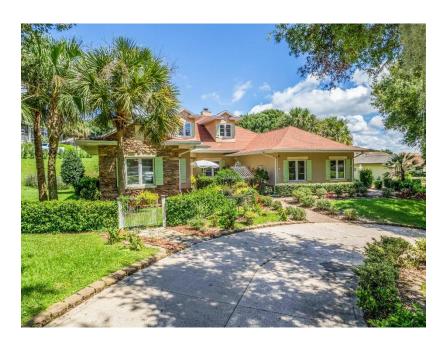

# Features of 39023 Griffin Landing:

- Built in 2006
- 2,833 square feet
- Large Screened Patio
- Entry Door with full light glass
- Charming courtyard with fountain
- Welcoming circular driveway
- 3 Bedrooms and 3 full baths
- New A/C and Water heater in 2021
- New waterproof GFI for exterior
- New Roof Fall of 2021

### **Property:**

- Large Lot (0.69acres / 29,984 square feet)
- Mature Landscaping
- Peaceful backyard view and golf course view
- Brick flower garden