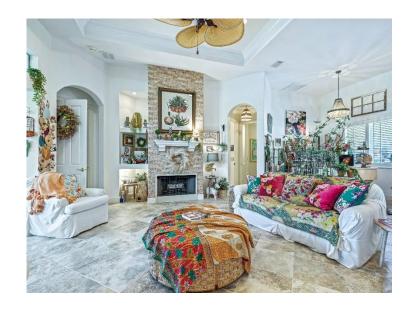

#### **Great Room:**

- Ceramic Tile
- Open to Family room
- Flooded with natural light
- 12 ft Ceilings
- Wood burning Fireplace
- Built in shelves
- Tray Ceiling

### **Family Room:**

- Easy care ceramic tile
- High Ceilings
- Lovely Garden Views
- Lots of windows for light