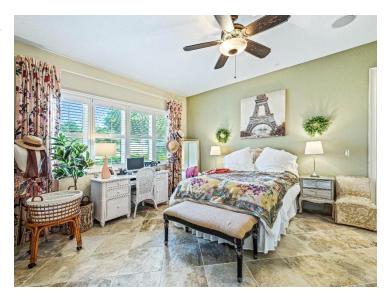

# Owners Bedroom is Very Large and includes:

- 4 large windows with plantation shutters
- 2 generous walk-in closets
- French doors to Owners Bath

### **Owners Bath:**

- Jetted tub and separate Shower Stall
- 2 separate sinks with nice counter space
- Plenty of storage in cabinets