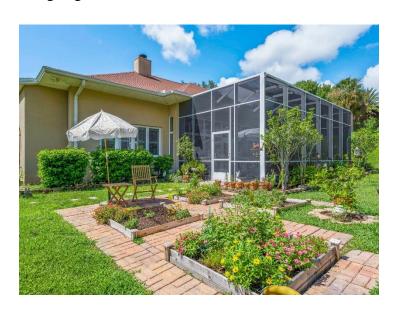

### **Property:**

- Large Lot (0.69acres / 29,984 square feet)
- Mature Landscaping
- Peaceful backyard view and golf course view
- Brick flower garden

### **Screened Lanai:**

- Attractive and easy care decking
- 2 Doors out to garden and lawn area