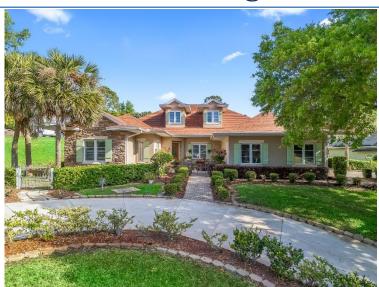

# Features of 39023 Griffin Landing:

- Built in 2006
- 2,833 square feet
- Large Screened Patio
- Entry Door with full light glass
- Charming courtyard with fountain
- Welcoming circular driveway
- 3 Bedrooms and 3 full baths
- New A/C and Water heater in 2021
- New waterproof GFI for exterior
- New Roof Fall of 2021

### **Property:**

- Large Lot (0.69acres / 29,984 square feet)
- Mature Landscaping
- Peaceful backyard view and golf course view
- Brick flower garden