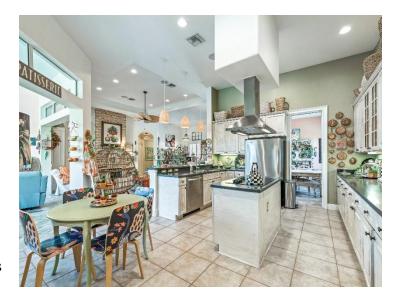

### Beautiful kitchen:

- Corian counters
- Wood cabinets with updated hardware and French country feel
- Full Suite of matching Stainless
  Appliances
- Open to large inviting Great Room
- Butler's Pantry
- Cozy eating area with plantation shutters