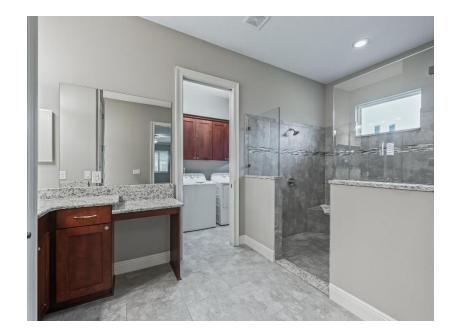

# **Primary Bath:**

- 2 separate counters and sinks
- Vanity area
- Open Shower Stall -WOW
- Linen closet
- Attractive lighting

# Laundry:

- Inside and Adjoins garage.
- Laundry sink
- Cabinets for storage