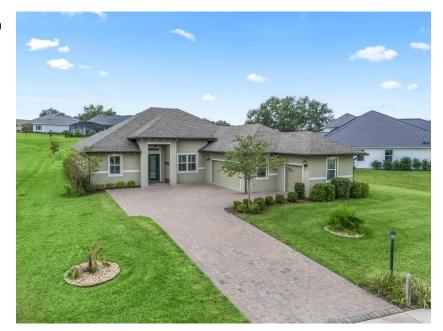

# Features of 5159 Greens Drive

- Better than NEW Built in 2020
- Original Owner
- 2,378 sq ft
- 3 bedrooms, 2 full baths
- Den with French Doors
- Screened Pool & Lanai
- 2 car garage with golf cart garage

#### **Property:**

- Large Lot (0.42 acres / 18,284 square feet)
- Mature Landscaping
- Pool has privacy landscaping
- East Facing Pool for beautiful sunrises