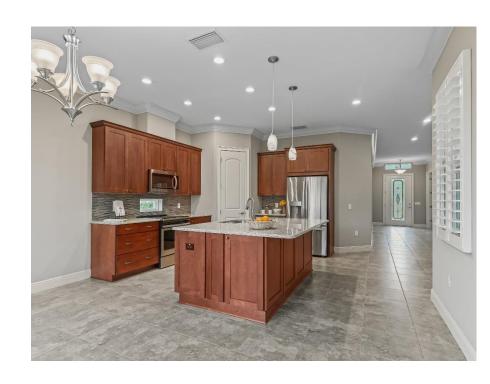

#### Beautiful kitchen:

- Granite counters
- Wood cabinets
- Stainless Appliances
- Open to large inviting Great Room
- Walk-in Pantry
- Light-filled eating area with plantation shutters
- Attractive tile backsplash.