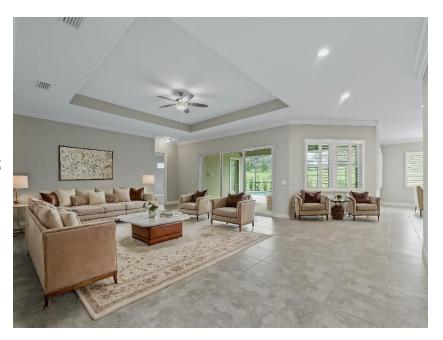

#### **Great Room:**

- Tile floors
- Stackable Sliding doors to screened lanai & Pool – with a great eastern exposure.
- Tray Ceilings and crown molding
- Ceiling fan
- Lots of design options