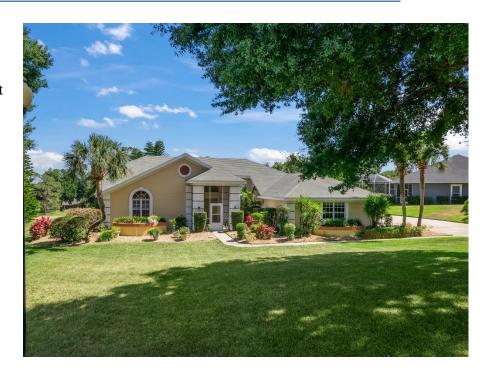

## Features of 39442 Harbor Hills Blvd.:

- Custom Built by Arthur Rutenberg
- 2,835 square feet under heat and air
- Fireplace in Family Room
- 4 bedrooms, 3 baths
- Screened entry.
- Neutral Tile floors throughout home

### **Property:**

- Large Lot (0.72acres / 31,430 sq ft)
- Mature Landscaping
- Lanai is above the Golf course for great long views.