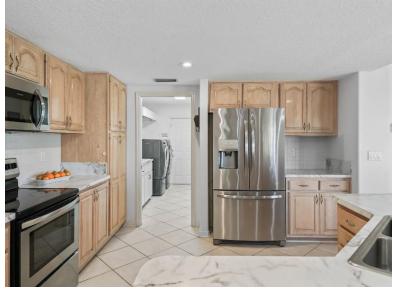

### Very Functional kitchen:

- Wood cabinets
- Newer Stainless Stove, Microwave,
  Refrigerator and Dishwasher
- Open to Family Room
- Large Eating area