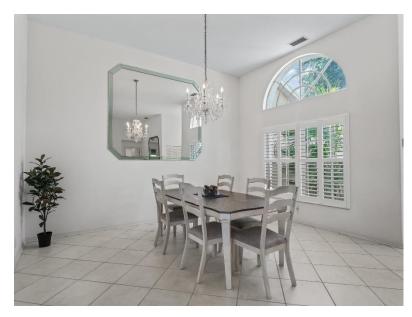

### **Dining Room:**

- Room to expand table to fit all those holiday guests.
- Large windows with dramatic arch let in more light.
- Stylish Plantation Shutters
- Perfect spot for your treasured chandelier