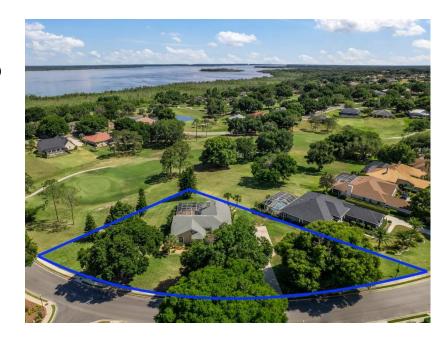

### **Property:**

- Large Lot (0.72acres / 31,430 sq ft)
- Mature Landscaping
- Lanai is above the Golf course for great long views.