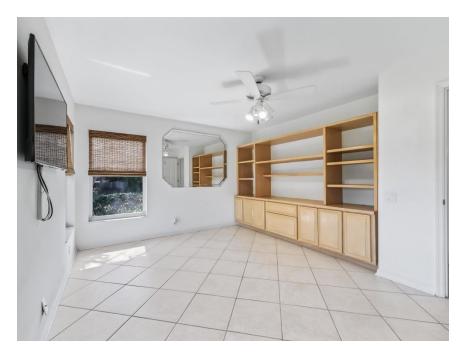

### **Family Room:**

- Sliding Glass Door to Lanai
- Open floor plan kitchen & eating area
- Flooded with natural light &
- a skylight.
- High Ceilings
- Fireplace and built in cabinets