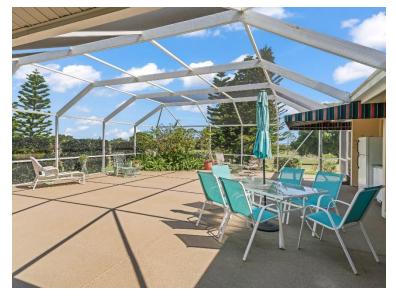

#### **Screened Lanai:**

- 2 Doors out to garden and lawn area
- Sink and counter for fun filled evenings.
- Attractive and easy care decking
- Garden accent