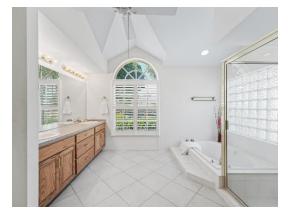

### **Primary Bath:**

- Garden tub
- 2 separate sinks with lots of space for creams, lotions, and potions
- Large walk in Shower Stall