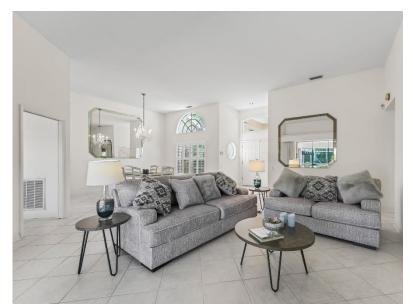

### **Living Room:**

- High ceilings and a dramatic view to your lanai and golf view
- Tile floors for easy upkeep
- Adjoins the dining room