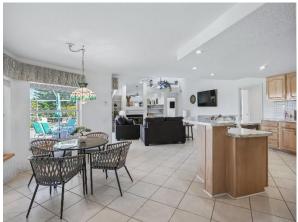

### Very Functional kitchen:

- Wood cabinets
- Newer Stainless Stove, Microwave,
  Refrigerator and Dishwasher
- Open to Family Room
- Large Eating area

### **Family Room:**

- Sliding Glass Door to Lanai
- Open floor plan kitchen & eating area
- Flooded with natural light &
- a skylight.
- High Ceilings
- Fireplace and built in cabinets