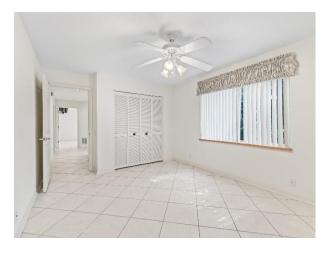

### 2 Additional Bedrooms and Full bath are located to the left of the Family Room:

- Nice size bedrooms with windows to bring in the Florida sunshine.
- Large closets in both bedrooms
- Wide, long hall separates the 2 bedrooms
- Full bath between bedrooms Can be closed off with pocket door to Family Room