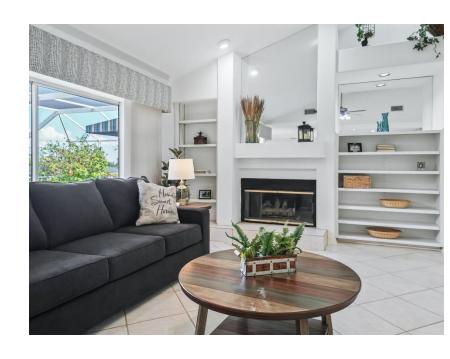

### **Family Room:**

- Sliding Glass Door to Lanai
- Open floor plan kitchen & eating area
- Flooded with natural light &
- a skylight.
- High Ceilings
- Fireplace and built in cabinets