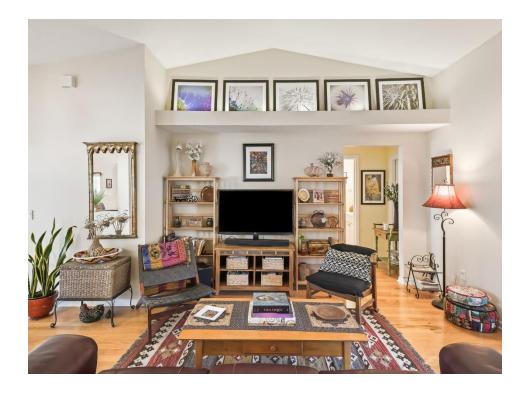

### **Great Room (17 x 18):**

- Sliding door to lanai
- Hardwood floors
- Gallery shelf
- Volume Ceilings