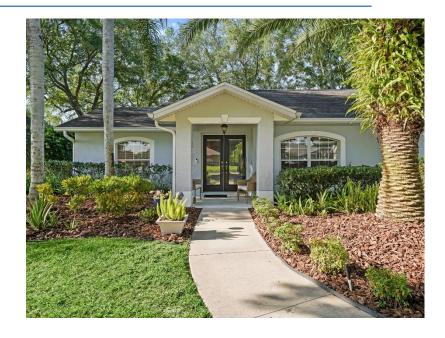

#### **Property:**

- Large Lot (0.29acres / 12,602 square feet)
- Mature Landscaping

#### **Extras:**

- Large patio for grilling, dining and relaxing
- New Roof in 2015
- New AC in 2006
- New Exterior paint 2023