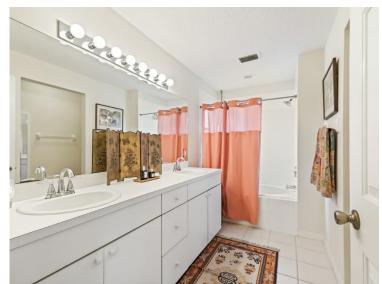

## Features of 5326 Grove Manor:

- 1,349 square feet
- Sliding doors to Enclosed Lanai
- 2 bedrooms, 2 full baths
- Volume ceilings
- Garden views from Great Room
- Wood Floors





#### Kitchen:

- Lots of cabinets
- Eat in area with a great view
- Opens to inviting Great Room



### **Great Room (17 x 18):**

- Sliding door to lanai
- Hardwood floors
- Gallery shelf
- Volume Ceilings



#### Lanai:

- Tile floor
- Enclosed with windows
- Ceiling fan
- Great garden views





#### **Primary Bedroom includes:**

- Volume Ceiling
- 2 large windows & a sliding door to the lanai.
- Walk in closet



### **Primary Bath:**

- Full size tub
- 2 sinks and nice sized counter



#### Laundry:

- Inside and Adjoins garage
- Shelves and sink
- Washer and Dryer included

# An Additional Bedroom and Full bath in a separate area of home:

- Nice size bedroom with large window to bring in the Florida sunshine.
- Bath with walk in shower and generous counter space

#### 2 car Garage:

- Long drive with room for all your guests
- Newer Garage Door Opener
- Attached to home
- Entrance door to Laundry room

#### **Property:**

- Large Lot (0.29acres / 12,602 square feet)
- Mature Landscaping

#### **Extras:**

- Large patio for grilling, dining and relaxing
- New Roof in 2015
- New AC in 2006
- New Exterior paint 2023