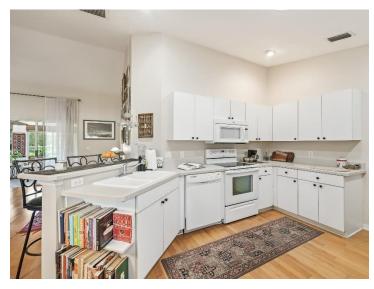

#### Kitchen:

- Lots of cabinets
- Eat in area with a great view
- Opens to inviting Great Room