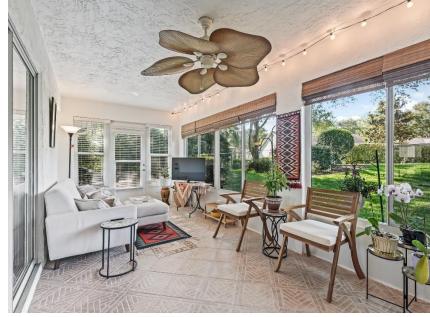

#### Lanai:

- Tile floor
- Enclosed with windows
- Ceiling fan
- Great garden views