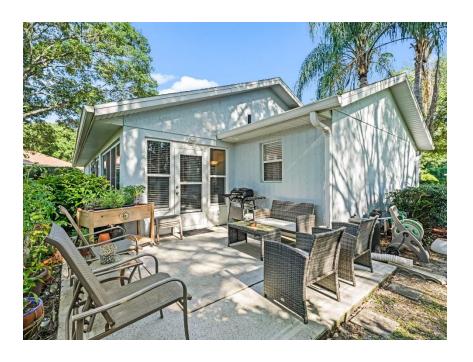

#### Lanai:

- Tile floor
- Enclosed with windows
- Ceiling fan
- Great garden views

#### **Extras:**

- Large patio for grilling, dining and relaxing
- New Roof in 2015
- New AC in 2006
- New Exterior paint 2023