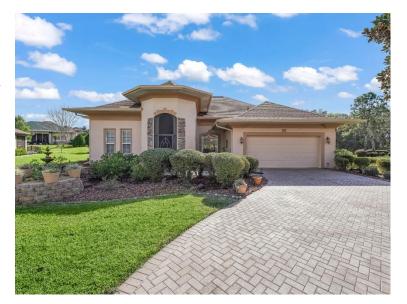

# Features of 5236 Island Terrace

- Built in 2007
- Florence model with 2,083 sq ft.
- Sliding doors to enclosed Florida Room
- 3 bedrooms, 2 full baths
- Den with French Doors
- 8 Ft. Entry Door with screened porch
- Oversized Doors and baseboards throughout the home

# **Property:**

- Large Lot (0.47acres / 20,270 square feet)
- Mature Landscaping
- Room for Pool

This is the home you want to make Florida Living easy!