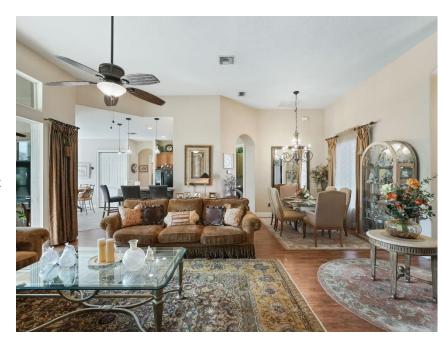

# **Great Room (23 x 17):**

- "Wood Look" laminate floor
- Sliding doors to sunlit Florida
  Room
- 2 Display Niches
- Open and flooded with natural light
- 12 ft Ceilings

#### **Dining Room:**

- Room to expand table to fit all those holiday guests
- Large window lets in more light