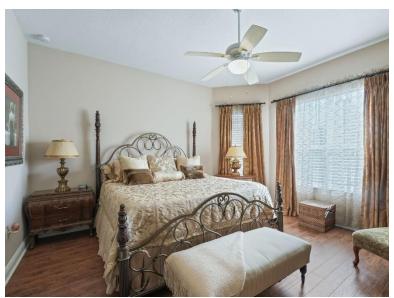

# Primary Bedroom is Very Large (15 x 16) and includes:

- Room for a large bedroom set
- 3 large windows
- 2 walk in closets

# **Primary Bath:**

- Garden tub
- 2 separate counters and sinks
- Open Shower Stall