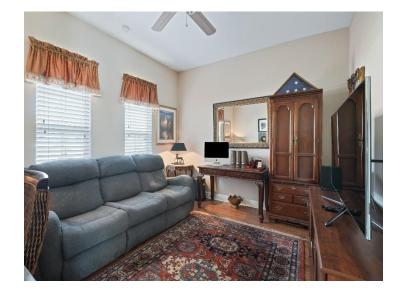

#### Office:

- Located at the front of the home
- French doors lead into the room
- Wood look laminate for beauty and easy cleaning