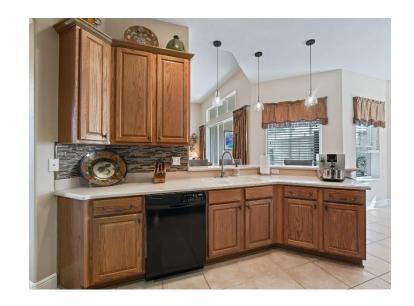

#### Beautiful kitchen:

- Corian counters
- Attractive backsplash
- Wood cabinets with updated hardware
- Full Suite of matching Appliances
- Open to large inviting Great Room
- Closet Pantry in Light filled eating area